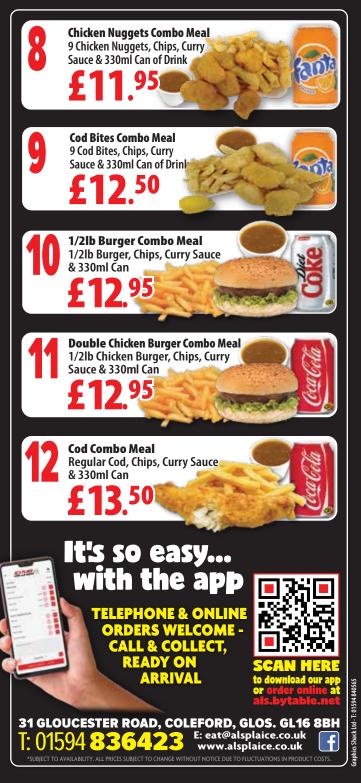

MONDAY: Closed TUESDAY - THURSDAY: 16.30pm - 21.00pm FRIDAY - SATURDAY: 12.00 - 14.00, 16.30pm - 21.00pm SUNDAY: Closed 31 Gloucester Road, Coleford, Glos. GL16 8BH

ORDER AND PAY ONLINE OR PHONE -FOR COLLECTION OR DELIVERY

SCAN HERE to download our app or order online at als bytable rist

| Fish                                                                                                                                                                |                                      |                                                                                                     |                                                              |
|---------------------------------------------------------------------------------------------------------------------------------------------------------------------|--------------------------------------|-----------------------------------------------------------------------------------------------------|--------------------------------------------------------------|
| Cod Bites<br>Small Cod<br>Regular Cod *<br>Plaice<br>Haddock                                                                                                        | 5.95<br>5.95<br>7.00<br>7.50<br>7.50 | Whitebait<br>With Tartar Sauce & wedg<br>Scampi (9 pieces)<br>With Tartar Sauce & wedg<br>Fish Cake | 5.95                                                         |
| We only t                                                                                                                                                           | Ch                                   | s and boneless Cod *                                                                                |                                                              |
| Scoop of Chips<br>Small Chips<br>Large Chips                                                                                                                        | 2.25<br>3.25<br>4.25                 | Chip Butty<br>With Sauce Sachet<br>Cheesy Chips<br>Loaded Chips                                     | 3.95<br>4.50<br>5.25                                         |
|                                                                                                                                                                     | Saus                                 | ages                                                                                                |                                                              |
| Jumbo (plain or batte                                                                                                                                               | ered)                                |                                                                                                     | 2.50                                                         |
|                                                                                                                                                                     | Chic                                 | ken                                                                                                 |                                                              |
| Nuggets (6 pieces)<br>Nuggets (12 pieces)<br>1/4 Roast Chicken<br>Chicken Burger (M<br>Double Chicken B<br>Southern Fried Cl<br>Southern Fried M<br>Popcorn Chicken | Burger (w<br>hicken M                | ith or without cheese)<br>Vrap                                                                      | 3.75<br>5.75<br>5.95<br>5.25<br>6.75<br>4.95<br>5.95<br>4.50 |
|                                                                                                                                                                     |                                      |                                                                                                     |                                                              |