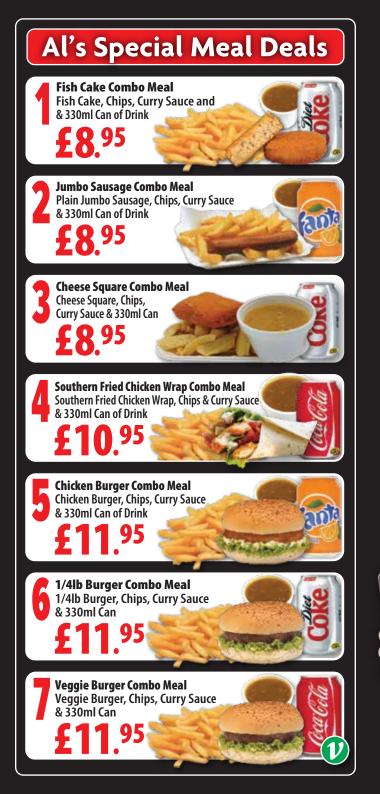

MONDAY: Closed TUESDAY - THURSDAY: 16.30pm - 21.00pm FRIDAY - SATURDAY: 12.00 - 14.00, 16.30pm - 21.00pm SUNDAY: Closed 31 Gloucester Road, Coleford, Glos. GL16 8BH

ORDER AND PAY ONLINE OR PHONE -FOR COLLECTION OR DELIVERY

SCAN HERE to download our app or order online at als bytable rist

| Fish                                                                                                                                                                |                                      |                                                                                                     |                                                              |
|---------------------------------------------------------------------------------------------------------------------------------------------------------------------|--------------------------------------|-----------------------------------------------------------------------------------------------------|--------------------------------------------------------------|
| Cod Bites<br>Small Cod<br>Regular Cod *<br>Plaice<br>Haddock                                                                                                        | 5.95<br>5.95<br>7.00<br>7.50<br>7.50 | Whitebait<br>With Tartar Sauce & wedg<br>Scampi (9 pieces)<br>With Tartar Sauce & wedg<br>Fish Cake | 5.95                                                         |
| We only t                                                                                                                                                           | Ch                                   | s and boneless Cod *                                                                                |                                                              |
| Scoop of Chips<br>Small Chips<br>Large Chips                                                                                                                        | 2.25<br>3.25<br>4.25                 | Chip Butty<br>With Sauce Sachet<br>Cheesy Chips<br>Loaded Chips                                     | 3.95<br>4.50<br>5.25                                         |
|                                                                                                                                                                     | Saus                                 | ages                                                                                                |                                                              |
| Jumbo (plain or batte                                                                                                                                               | ered)                                |                                                                                                     | 2.50                                                         |
|                                                                                                                                                                     | Chic                                 | ken                                                                                                 |                                                              |
| Nuggets (6 pieces)<br>Nuggets (12 pieces)<br>1/4 Roast Chicken<br>Chicken Burger (M<br>Double Chicken B<br>Southern Fried Cl<br>Southern Fried M<br>Popcorn Chicken | Burger (w<br>hicken M                | ith or without cheese)<br>Vrap                                                                      | 3.75<br>5.75<br>5.95<br>5.25<br>6.75<br>4.95<br>5.95<br>4.50 |
|                                                                                                                                                                     |                                      |                                                                                                     |                                                              |